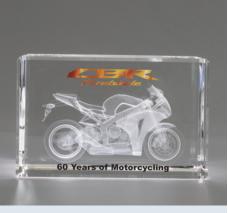

# **3D CRYSTAL**

Our 3D Crystal collection features the finest crystal awards and trophies, perfect for internal engraving. Customised 3D designs, logos and images are reproduced inside pristine optical crystal one point at a time using state-of-the-art laser technology. With design options only limited by your imagination, these unique awards have incredible "Wow" factor and are guaranteed to demand attention.

## **Introduction to Internal Engraving**

"An internally engraved award is the only solution that allows a full 3D design to be viewed from all angles within an award."

**Our premium method of decoration** - Unlike traditional decoration methods that leave a mark on the surface, we use state-of-the-art laser technology to engrave internally within our optical crystal awards, leaving the surface untouched. Every 3D design is made up of many thousands of tiny lasered-etched points within the crystal.

**The ultimate engraving solution** - Create prestigious presentation pieces; your logos and 3D designs appear to float inside the award.

**Precise detail** - Internal laser engraving provides the highest resolution and clarity for photo engraving.

**The "Wow" factor** - Take your awards to the next level and leave the recipient in awe. When you want your award to stand out from the rest and show your ultimate appreciation, talk to us about incorporating internal laser engraving into your next award.