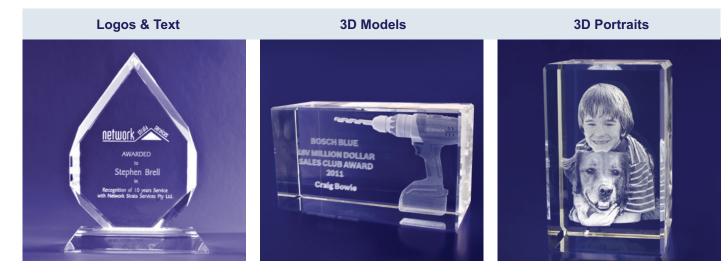

# **3D CRYSTAL**

Our 3D Crystal collection features the finest crystal awards and trophies, perfect for internal engraving. Customised 3D designs, logos and images are reproduced inside pristine optical crystal one point at a time using state-of-the-art laser technology. With design options only limited by your imagination, these unique awards have incredible "Wow" factor and are guaranteed to demand attention.

## **Introduction to Internal Engraving**

"An internally engraved award is the only solution that allows a full 3D design to be viewed from all angles within an award."

**Our premium method of decoration** - Unlike traditional decoration methods that leave a mark on the surface, we use state-of-the-art laser technology to engrave internally within our optical crystal awards, leaving the surface untouched. Every 3D design is made up of many thousands of tiny lasered-etched points within the crystal.

**The ultimate engraving solution** - Create prestigious presentation pieces; your logos and 3D designs appear to float inside the award.

**Precise detail** - Internal laser engraving provides the highest resolution and clarity for photo engraving.

**The "Wow" factor** - Take your awards to the next level and leave the recipient in awe. When you want your award to stand out from the rest and show your ultimate appreciation, talk to us about incorporating internal laser engraving into your next award.