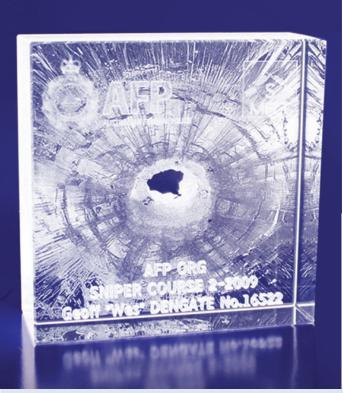

## **Introduction to Internal Engraving**

"An internally engraved award is the only solution that allows a full 3D design to be viewed from all angles within an award."

**Our premium method of decoration** - Unlike traditional decoration methods that leave a mark on the surface, we use state-of-the-art laser technology to engrave internally within our optical crystal awards, leaving the surface untouched. Every 3D design is made up of many thousands of tiny lasered-etched points within the crystal.

**The ultimate engraving solution** - Create prestigious presentation pieces; your logos and 3D designs appear to float inside the award.

**Precise detail** - Internal laser engraving provides the highest resolution and clarity for photo engraving.

**The "Wow" factor** - Take your awards to the next level and leave the recipient in awe. When you want your award to stand out from the rest and show your ultimate appreciation, talk to us about incorporating internal laser engraving into your next award.