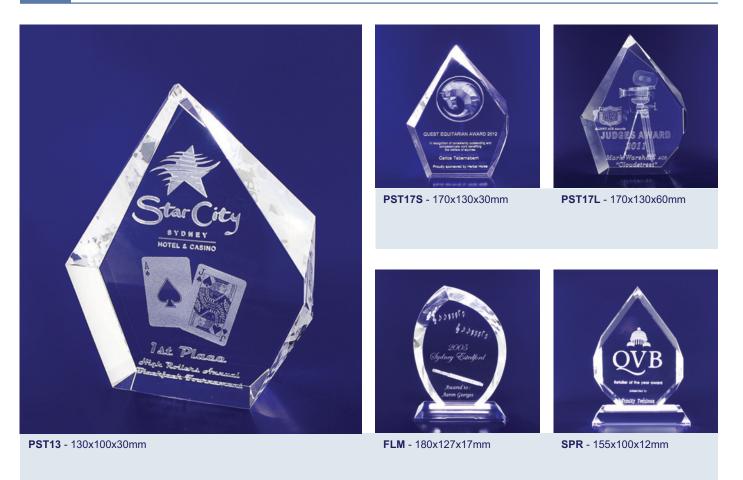

#### 3D CRYSTAL 7

RND7 - 70x20mm

RND10 - 100x30mm

**STRND** - 150x40mm

STW17 - 170x70x50mm

STW22 - 220x70x50mm

STW27 - 270x70x50mm

ICE - 135x125x27mm