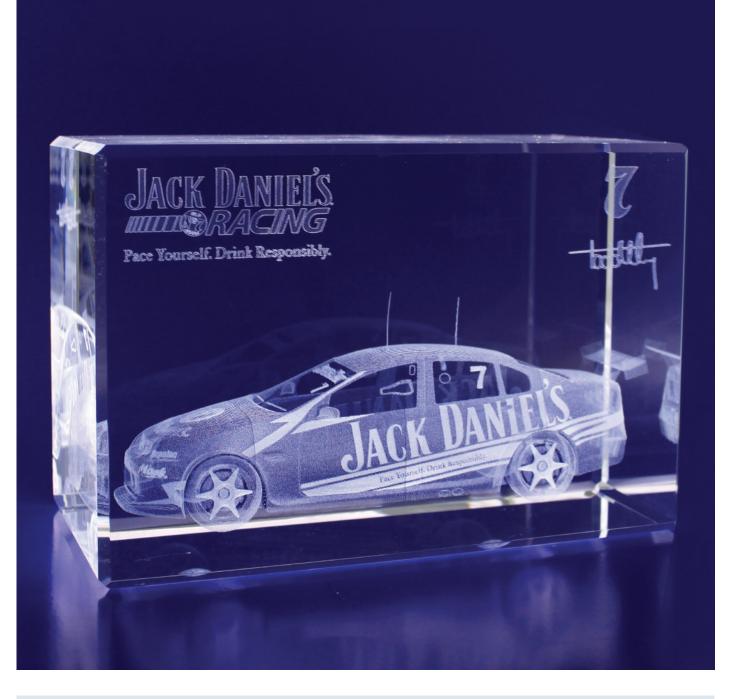

# **3D CRYSTAL**

Our 3D Crystal collection features the finest crystal awards and trophies, perfect for internal engraving. Customised 3D designs, logos and images are reproduced inside pristine optical crystal one point at a time using state-of-the-art laser technology. With design options only limited by your imagination, these unique awards have incredible "Wow" factor and are guaranteed to demand attention.

## **Introduction to Internal Engraving**

"An internally engraved award is the only solution that allows a full 3D design to be viewed from all angles within an award."

**Our premium method of decoration** - Unlike traditional decoration methods that leave a mark on the surface, we use state-of-the-art laser technology to engrave internally within our optical crystal awards, leaving the surface untouched. Every 3D design is made up of many thousands of tiny lasered-etched points within the crystal.

**The ultimate engraving solution** - Create prestigious presentation pieces; your logos and 3D designs appear to float inside the award.

**Precise detail** - Internal laser engraving provides the highest resolution and clarity for photo engraving.

**The "Wow" factor** - Take your awards to the next level and leave the recipient in awe. When you want your award to stand out from the rest and show your ultimate appreciation, talk to us about incorporating internal laser engraving into your next award.