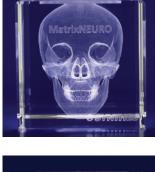

## **Introduction to Internal Engraving**

"An internally engraved award is the only solution that allows a full 3D design to be viewed from all angles within an award."

**Our premium method of decoration** - Unlike traditional decoration methods that leave a mark on the surface, we use state-of-the-art laser technology to engrave internally within our optical crystal awards, leaving the surface untouched. Every 3D design is made up of many thousands of tiny lasered-etched points within the crystal.

**The ultimate engraving solution** - Create prestigious presentation pieces; your logos and 3D designs appear to float inside the award.

**Precise detail** - Internal laser engraving provides the highest resolution and clarity for photo engraving.

**The "Wow" factor** - Take your awards to the next level and leave the recipient in awe. When you want your award to stand out from the rest and show your ultimate appreciation, talk to us about incorporating internal laser engraving into your next award.