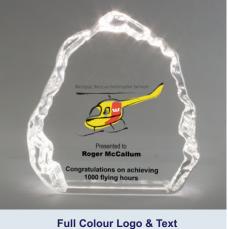

# **3D CRYSTAL**

Our 3D Crystal collection features the finest crystal awards and trophies, perfect for internal engraving. Customised 3D designs, logos and images are reproduced inside pristine optical crystal one point at a time using state-of-the-art laser technology. With design options only limited by your imagination, these unique awards have incredible "Wow" factor and are guaranteed to demand attention.

## **Introduction to Internal Engraving**

"An internally engraved award is the only solution that allows a full 3D design to be viewed from all angles within an award."

**Our premium method of decoration** - Unlike traditional decoration methods that leave a mark on the surface, we use state-of-the-art laser technology to engrave internally within our optical crystal awards, leaving the surface untouched. Every 3D design is made up of many thousands of tiny lasered-etched points within the crystal.

**The ultimate engraving solution** - Create prestigious presentation pieces; your logos and 3D designs appear to float inside the award.

**Precise detail** - Internal laser engraving provides the highest resolution and clarity for photo engraving.

**The "Wow" factor** - Take your awards to the next level and leave the recipient in awe. When you want your award to stand out from the rest and show your ultimate appreciation, talk to us about incorporating internal laser engraving into your next award.