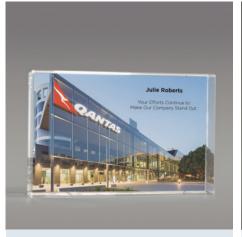

#### Need Colour?

The Advanced Colour Printing method allows us to add vibrant colour to our crystal awards and trophies. Include a colour logo, or perhaps a full colour image. Colour print as an alternative to engraving, or combine both decoration methods to create an amazing award.

#### COLOUR PRINT ON OUR CRYSTAL RANGE

**Full Colour Images** 

**Combine both Colour Printing & Engraving** 