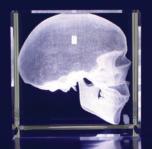

## **Introduction to Internal Engraving**

"An internally engraved award is the only solution that allows a full 3D design to be viewed from all angles within an award."

**Our premium method of decoration** - Unlike traditional decoration methods that leave a mark on the surface, we use state-of-the-art laser technology to engrave internally within our optical crystal awards, leaving the surface untouched. Every 3D design is made up of many thousands of tiny lasered-etched points within the crystal.

**The ultimate engraving solution** - Create prestigious presentation pieces; your logos and 3D designs appear to float inside the award.

**Precise detail** - Internal laser engraving provides the highest resolution and clarity for photo engraving.

**The "Wow" factor** - Take your awards to the next level and leave the recipient in awe. When you want your award to stand out from the rest and show your ultimate appreciation, talk to us about incorporating internal laser engraving into your next award.