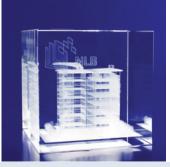

# **3D CRYSTAL**

Our 3D Crystal collection features the finest crystal awards and trophies, perfect for internal engraving. Customised 3D designs, logos and images are reproduced inside pristine optical crystal one point at a time using state-of-the-art laser technology. With design options only limited by your imagination, these unique awards have incredible "Wow" factor and are guaranteed to demand attention.

## **Introduction to Internal Engraving**

"An internally engraved award is the only solution that allows a full 3D design to be viewed from all angles within an award."

**Our premium method of decoration** - Unlike traditional decoration methods that leave a mark on the surface, we use state-of-the-art laser technology to engrave internally within our optical crystal awards, leaving the surface untouched. Every 3D design is made up of many thousands of tiny lasered-etched points within the crystal.

**The ultimate engraving solution** - Create prestigious presentation pieces; your logos and 3D designs appear to float inside the award.

**Precise detail** - Internal laser engraving provides the highest resolution and clarity for photo engraving.

**The "Wow" factor** - Take your awards to the next level and leave the recipient in awe. When you want your award to stand out from the rest and show your ultimate appreciation, talk to us about incorporating internal laser engraving into your next award.