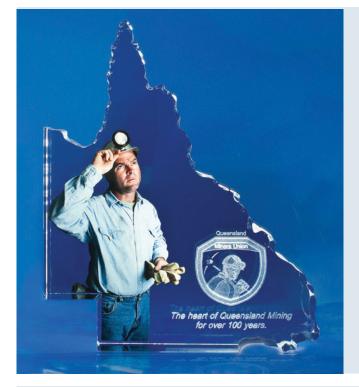

# **3D CRYSTAL**

Our 3D Crystal collection features the finest crystal awards and trophies, perfect for internal engraving. Customised 3D designs, logos and images are reproduced inside pristine optical crystal one point at a time using state-of-the-art laser technology. With design options only limited by your imagination, these unique awards have incredible "Wow" factor and are guaranteed to demand attention.

## **Introduction to Internal Engraving**

"An internally engraved award is the only solution that allows a full 3D design to be viewed from all angles within an award."

**Our premium method of decoration** - Unlike traditional decoration methods that leave a mark on the surface, we use state-of-the-art laser technology to engrave internally within our optical crystal awards, leaving the surface untouched. Every 3D design is made up of many thousands of tiny lasered-etched points within the crystal.

**The ultimate engraving solution** - Create prestigious presentation pieces; your logos and 3D designs appear to float inside the award.

**Precise detail** - Internal laser engraving provides the highest resolution and clarity for photo engraving.

**The "Wow" factor** - Take your awards to the next level and leave the recipient in awe. When you want your award to stand out from the rest and show your ultimate appreciation, talk to us about incorporating internal laser engraving into your next award.