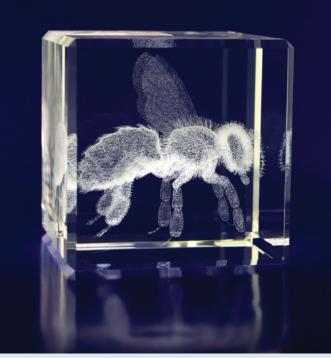

# **3D CRYSTAL**

Our 3D Crystal collection features the finest crystal awards and trophies, perfect for internal engraving. Customised 3D designs, logos and images are reproduced inside pristine optical crystal one point at a time using state-of-the-art laser technology. With design options only limited by your imagination, these unique awards have incredible "Wow" factor and are guaranteed to demand attention.

## **Introduction to Internal Engraving**

"An internally engraved award is the only solution that allows a full 3D design to be viewed from all angles within an award."

**Our premium method of decoration** - Unlike traditional decoration methods that leave a mark on the surface, we use state-of-the-art laser technology to engrave internally within our optical crystal awards, leaving the surface untouched. Every 3D design is made up of many thousands of tiny lasered-etched points within the crystal.

**The ultimate engraving solution** - Create prestigious presentation pieces; your logos and 3D designs appear to float inside the award.

**Precise detail** - Internal laser engraving provides the highest resolution and clarity for photo engraving.

**The "Wow" factor** - Take your awards to the next level and leave the recipient in awe. When you want your award to stand out from the rest and show your ultimate appreciation, talk to us about incorporating internal laser engraving into your next award.