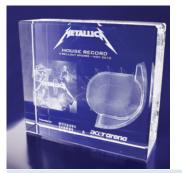

## **Introduction to Internal Engraving**

"An internally engraved award is the only solution that allows a full 3D design to be viewed from all angles within an award."

**Our premium method of decoration** - Unlike traditional decoration methods that leave a mark on the surface, we use state-of-the-art laser technology to engrave internally within our optical crystal awards, leaving the surface untouched. Every 3D design is made up of many thousands of tiny lasered-etched points within the crystal.

**The ultimate engraving solution** - Create prestigious presentation pieces; your logos and 3D designs appear to float inside the award.

**Precise detail** - Internal laser engraving provides the highest resolution and clarity for photo engraving.

**The "Wow" factor** - Take your awards to the next level and leave the recipient in awe. When you want your award to stand out from the rest and show your ultimate appreciation, talk to us about incorporating internal laser engraving into your next award.