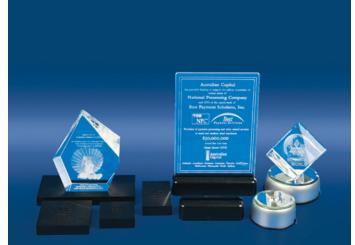

CRYSTAL 7



RND7 - 70x20mm



RND10 - 100x30mm



**STRND** - 150x40mm





STW17 - 170x70x50mm



STW22 - 220x70x50mm



STW27 - 270x70x50mm



ICE - 135x125x27mm



RSB15 - 150x66x66mm



RSB20 - 200x66x66mm



RSB25 - 250x66x66mm





**RDM12** - 120x60x60mm



RDM20 - 200x60x60mm



RDM24 - 240x65x65mm



#### 8 3D CRYSTAL



- AUST 70x55x25mm - 100x80x30mm
  - 150x120x35mm



STU16 - 160x110x10mm (incl. stand)



STU23 - 230x170x10mm (incl. stand)



STUA4 -297x210x10mm (incl. stand)



BOT - 30x30x30mm (bottle-stop)

Light Base

LB-SQ-S

LB-SQ-L

LB-RECT-S

LB-RECT-L

LB-ROT-S

LB-ROT-L



BC8 - 80x50x50mm (business card holder)

Size

70x70x20mm

100x100x20mm

200x100x20mm

80mm diametre

105mm diamatre

110x60x20mm



PEN10 -100x70x25mm (penholder)



KEY -30x20x15mm (keychain)



Description

Small Square

Large Square

Small Rectangle

Large Rectangle

Small Round Rotating

Large Round Rotating



CL10 - 100x70x25mm (crystal clock)



CSTR -100x100x6mm (crystal coaster)



LO - 90x26x13mm - crystal size (letter opener)



**3D Crystal Gift Box (included)** Black with magnetic catch lid and velour internal lining



# **ADVANCED COLOUR PRINT**

#### Need Colour?

The Advanced Colour Printing method allows us to add vibrant colour to our crystal awards and trophies. Include a colour logo, or perhaps a full colour image. Colour print as an alternative to engraving, or combine both decoration methods to create an amazing award.

#### COLOUR PRINT ON OUR CRYSTAL RANGE



**Full Colour Images** 





**Combine both Colour Printing & Engraving** 

#### PRINT ON CRYSTAL